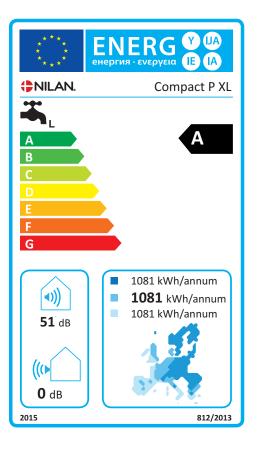

## Hot water production

| Consumer profile, water heater                                       | L (large)                     |
|----------------------------------------------------------------------|-------------------------------|
| Energy efficiency class                                              | A                             |
| Energy efficiency for water heating - average climate                | 94 %                          |
| Annual electricity consumption - average climate                     | 1081 kWh/annum                |
| Temperature settings on the thermostat                               | 10-65°C                       |
| Sound power level L <sub>wA</sub>                                    | 51 dB(A)                      |
| The water heater can function outside peak load periods (Smart-grid) | No                            |
| Guidelines for assembly, installation and maintenance                | See installation instructions |
| Energy efficiency for water heating - cold climate                   | 94%                           |
| Energy efficiency for water heating - warm climate                   | 94%                           |
| Annual electricity production - cold climate                         | 1081 kWh/annum                |
| Annual electricity consumption - warm climate                        | 1081 kWh/annum                |
|                                                                      |                               |